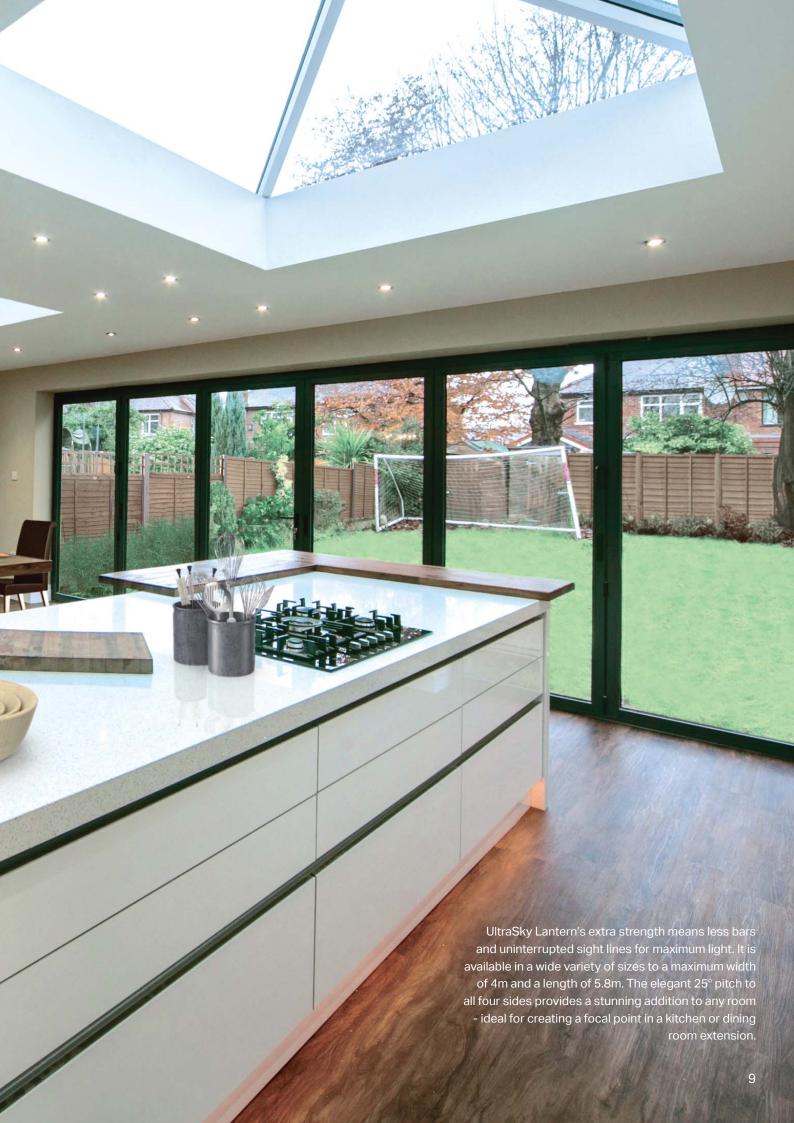

UltraSky LANTERN by ultraframe The UltraSky Lantern can be inserted into an existing flat roof or a traditional orangery deck and is ideal for large builds where the roof height is restricted. Unlike many other lanterns, UltraSky has a 25° pitch which draws more light into the room creating a stunning focal point. See pages 8-9 for more details.

### ULTRASKY LANTERN