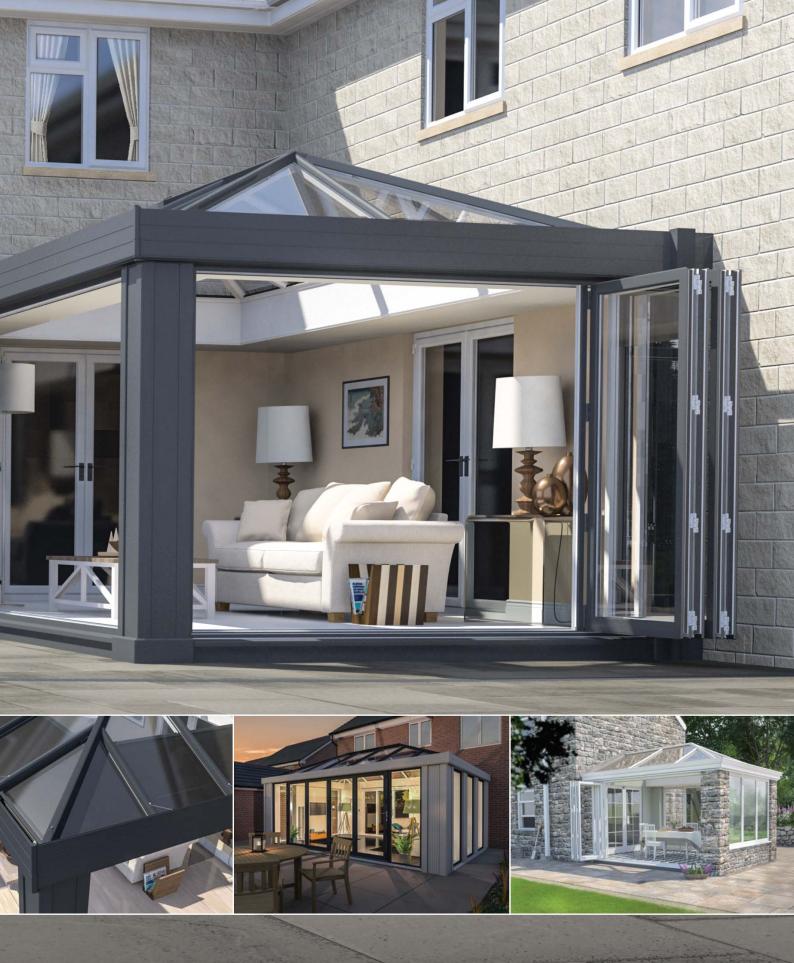

## **ORANGERIES & EXTENSIONS**

UltraSky Roof combines fresh modern styling with the natural light of a conservatory to create a beautiful warm glazed extension with the style and grandeur of a traditional orangery.

With UltraSky Roof the design options are endless. For a contemporary look, the flat Cornice available in 1,2, or 3 tier looks amazing with bi-folds or sliding doors. Or, for a traditional orangery look, choose brick pillars, dwarf walls with our classic curved Cornice. Match a thermally insulated column to your Cornice in a bespoke colour to create something really unique.

Inside the variable width pelmet insulates the eaves and creates perimeter ceiling with a room like feel. Add spotlights or speakers to inspire and impress.