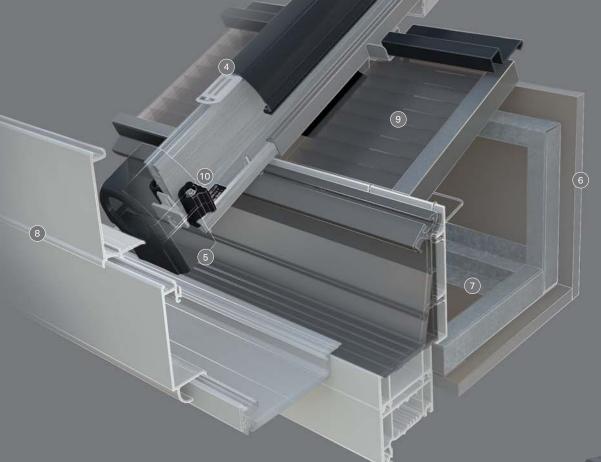

#### **FEATURES**

- 2 Patented thermally insulated aluminium rafter
- 3 Super strong ridge for fewer bars and more light
- 4 Thermally isolating top cap clip
- 5 'Secure-fit' end caps are a further thermal barrier
- 6 Patented insulated perimeter ceiling (max. 1200mm wide)
- 7 Housing for additional insulation, speakers or down lights
- 8 Decorative cornice to hide gutters and add shape to the roofline
- 9 Patented 'heat guard' modesty shield
- 10 Adjustable reinforced stopper to prevent glass slipping
- 11 Choice of aluminium or uPVC internal and externals