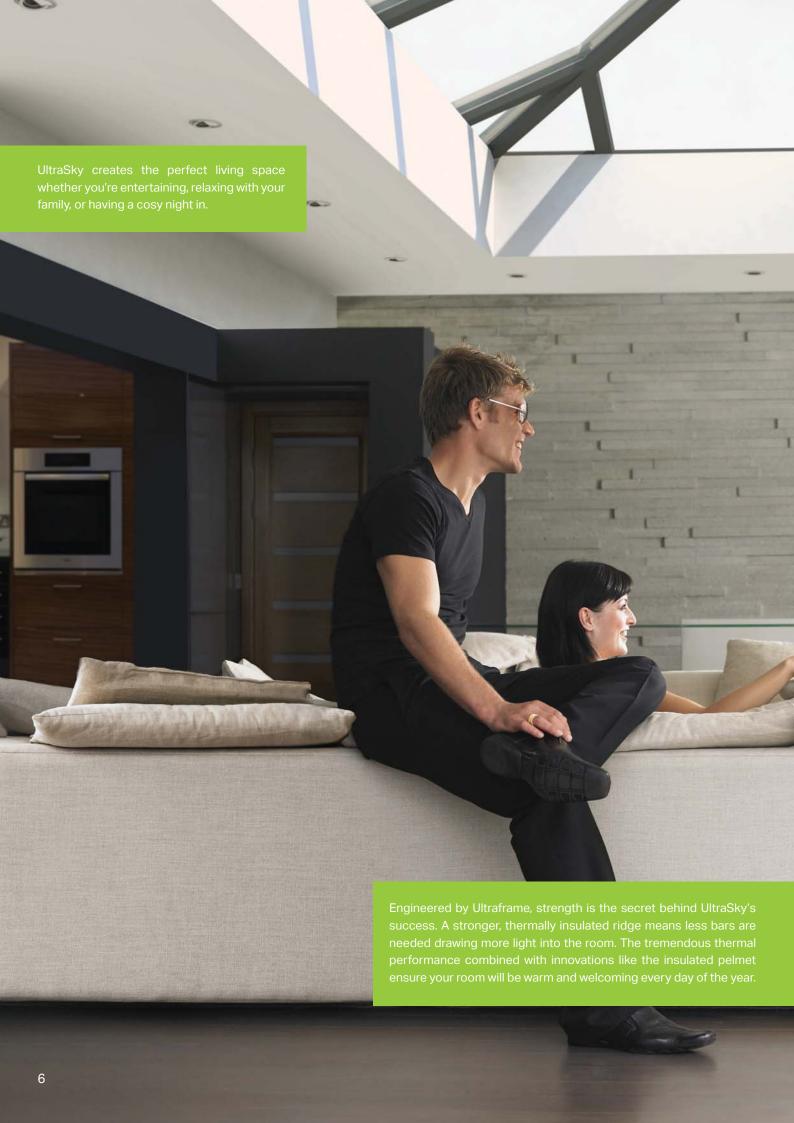

ore details.



SIMPLE, STYLISH & ELEGANT



## **ORANGERIES & EXTENSIONS**

UltraSky Roof combines fresh modern styling with the natural light of a conservatory to create a beautiful warm glazed extension with the style and grandeur of a traditional orangery.



With UltraSky Roof the design options are endless. For a contemporary look, the flat Cornice available in 1,2, or 3 tier looks amazing with bi-folds or sliding doors. Or, for a traditional orangery look, choose brick pillars, dwarf walls with our classic curved Cornice. Match a thermally insulated column to your Cornice in a bespoke colour to create something really unique.

Inside the variable width pelmet insulates the eaves and creates perimeter ceiling with a room like feel. Add spotlights or speakers to inspire and impress.









### ULTRASKY ROOF

#### **FEATURES**



- 2 Patented thermally insulated aluminium rafter
- 3 Super strong ridge for fewer bars and more light
- 4 Thermally isolating top cap clip
- 5 'Secure-fit' end caps are a further thermal barrier
- 6 Patented insulated perimeter ceiling (max. 1200mm wide)
- 7 Housing for additional insulation, speakers or down lights
- 8 Decorative cornice to hide gutters and add shape to the roofline
- 9 Patented 'heat guard' modesty shield
- 10 Adjustable reinforced stopper to prevent glass slipping
- 11 Choice of aluminium or uPVC internal and externals



STRENGTH, WARMTH AND MAXIMUM LIGHT,

**PERFORMANCE ENGINEERING** 

### ULTRASKY LANTERN







# ultraframe

Transforming light and space