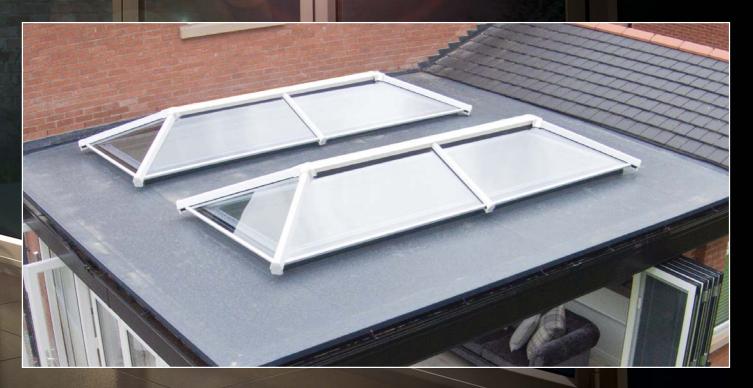

UltraSky LANTERN by ultraframe The UltraSky Lantern can be inserted into an existing flat roof or a traditional orangery deck and is ideal for large builds where the roof height is restricted. Unlike many other lanterns, UltraSky has a 25° pitch which draws more light into the room creating a stunning focal point. See pages 8-9 for more details.