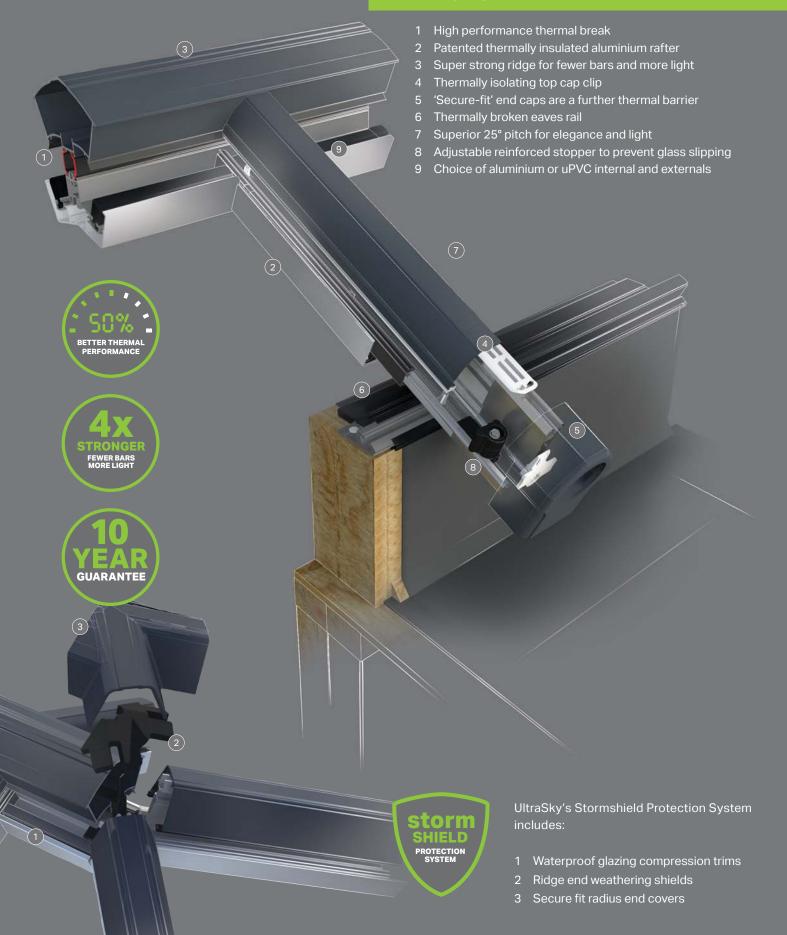

#### **FEATURES**

- 2 Patented thermally insulated aluminium rafter
- 3 Super strong ridge for fewer bars and more light
- 4 Thermally isolating top cap clip
- 5 'Secure-fit' end caps are a further thermal barrier
- 6 Patented insulated perimeter ceiling (max. 1200mm wide)
- 7 Housing for additional insulation, speakers or down lights
- 8 Decorative cornice to hide gutters and add shape to the roofline
- 9 Patented 'heat guard' modesty shield
- 10 Adjustable reinforced stopper to prevent glass slipping
- 11 Choice of aluminium or uPVC internal and externals

STRENGTH, WARMTH AND MAXIMUM LIGHT,

**PERFORMANCE ENGINEERING** 