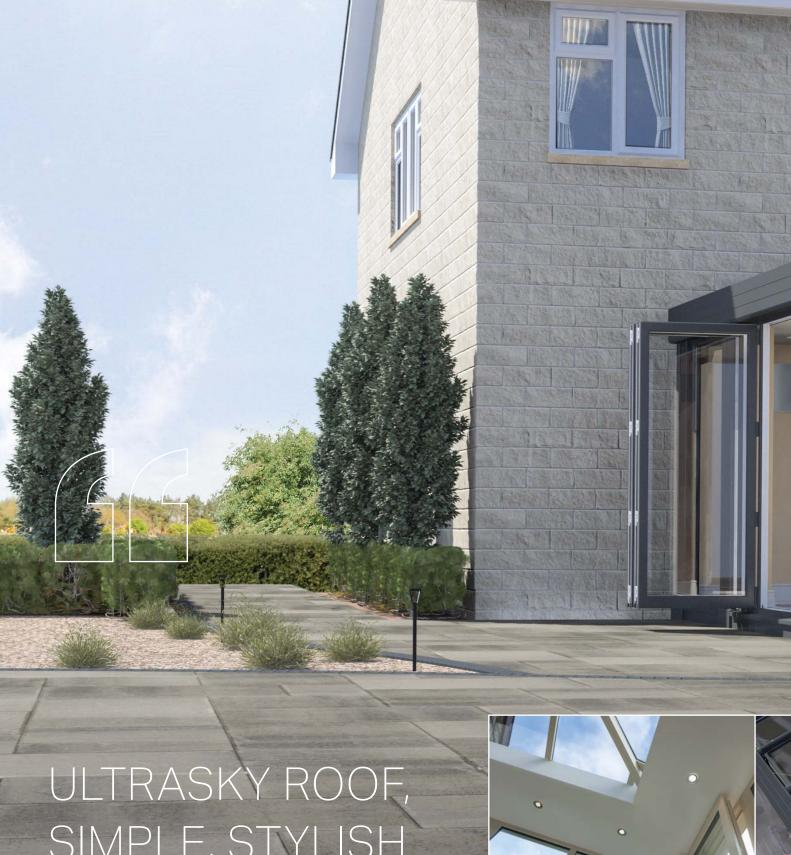

UltraSky's revolutionary roofing system puts warmth and light at the heart of your new extension or orangery design. Guaranteed for 10 years, the market's strongest glazed roof is designed to flood your new room with light. Engineered by Ultraframe the superb thermal performance means your home will always be warm and welcoming. With an unrivalled choice of finishes inside or out, in aluminium and uPVC you can transform the way you live with a truly unique space.

ultraSky ROOF by ultraframe The UltraSky Roof maximises light by extending to the eaves beam rather than using a flat roof. Designed for spectacular builds up to 8m by 5.6m wide; this slimline system with super strong bars and ridge let in much more light than a traditional orangery or flat roof extension. A choice of decorative Cornices add shape and style to the roofline and hide unsightly gutters. See pages 4-5 for more details.

SIMPLE, STYLISH & ELEGANT

## **ORANGERIES & EXTENSIONS**

UltraSky Roof combines fresh modern styling with the natural light of a conservatory to create a beautiful warm glazed extension with the style and grandeur of a traditional orangery.