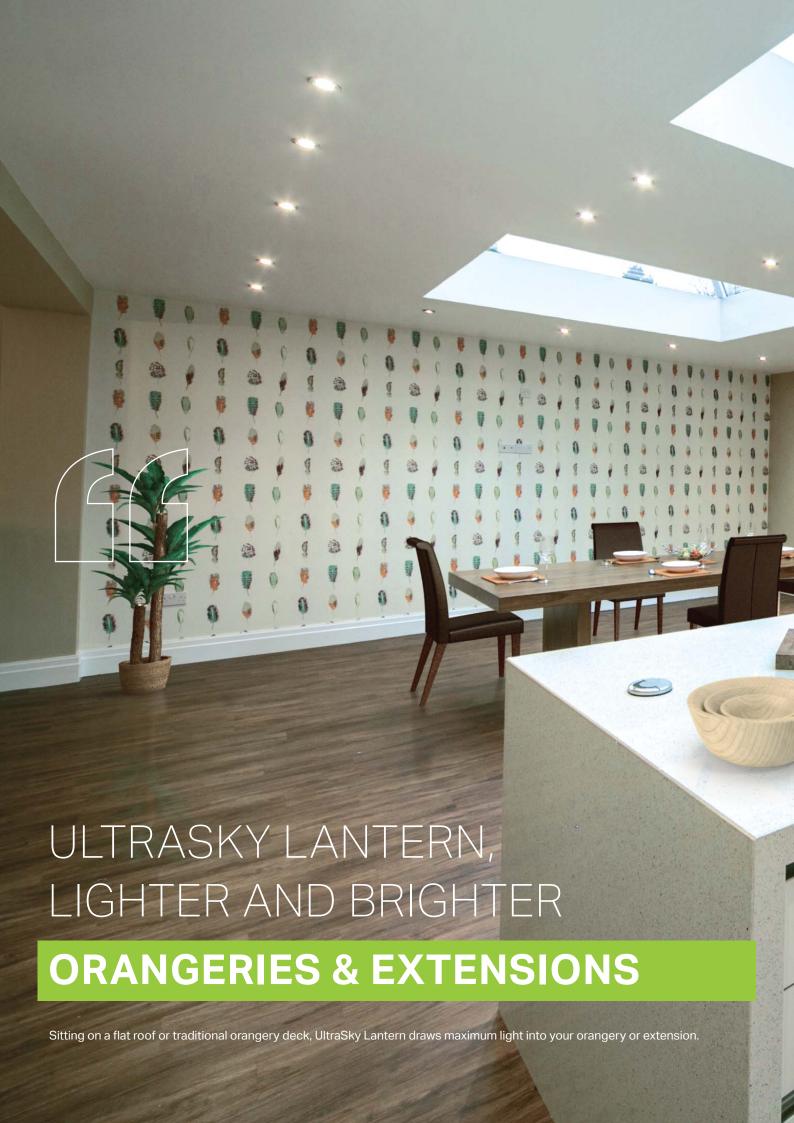

UltraSky LANTERN by ultraframe The UltraSky Lantern can be inserted into an existing flat roof or a traditional orangery deck and is ideal for large builds where the roof height is restricted. Unlike many other lanterns, UltraSky has a 25° pitch which draws more light into the room creating a stunning focal point. See pages 8-9 for more details.

### ULTRASKY LANTERN