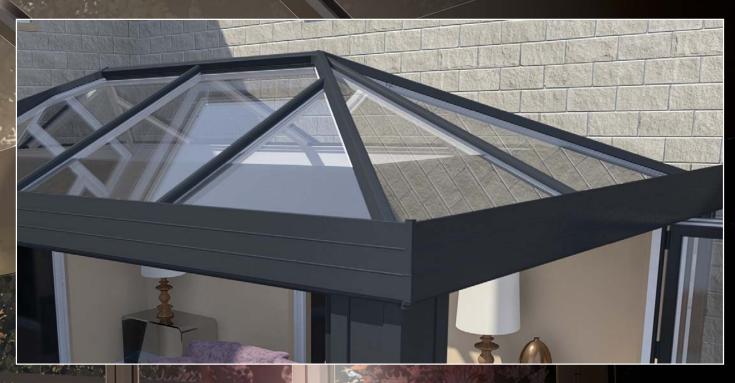

ultraSky ROOF by ultraframe The UltraSky Roof maximises light by extending to the eaves beam rather than using a flat roof. Designed for spectacular builds up to 8m by 5.6m wide; this slimline system with super strong bars and ridge let in much more light than a traditional orangery or flat roof extension. A choice of decorative Cornices add shape and style to the roofline and hide unsightly gutters. See pages 4-5 for more details.

With UltraSky Roof the design options are endless. For a contemporary look, the flat Cornice available in 1,2, or 3 tier looks amazing with bi-folds or sliding doors. Or, for a traditional orangery look, choose brick pillars, dwarf walls with our classic curved Cornice. Match a thermally insulated column to your Cornice in a bespoke colour to create something really unique.