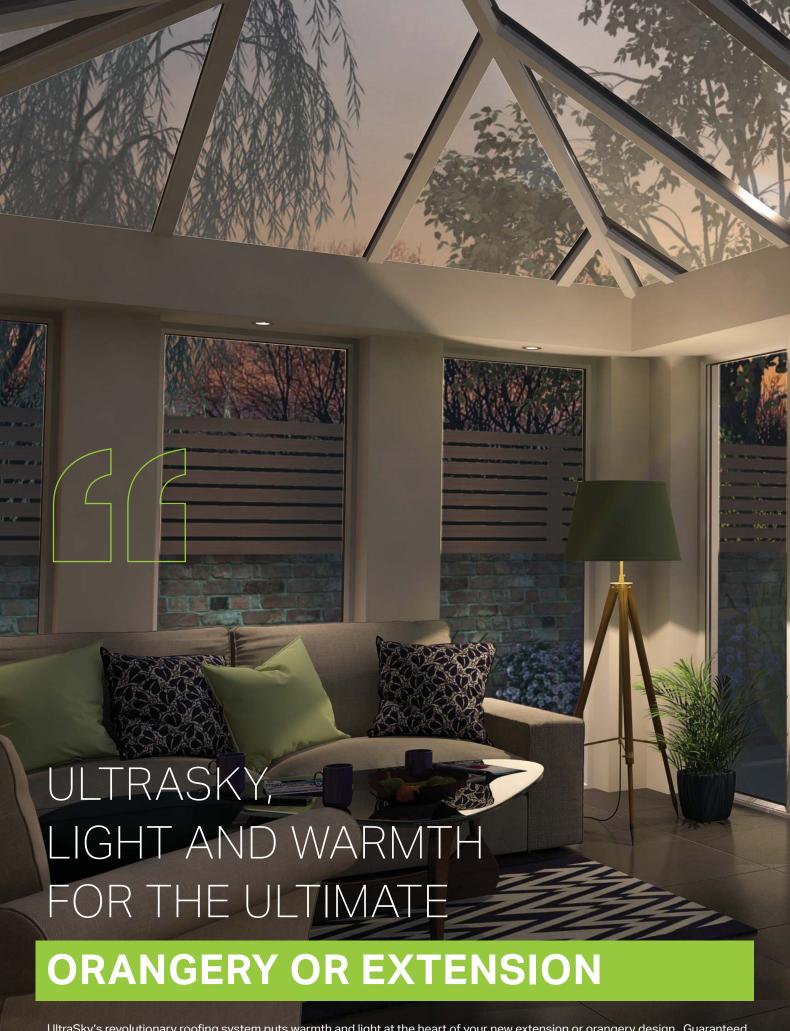

UltraSky's revolutionary roofing system puts warmth and light at the heart of your new extension or orangery design. Guaranteed for 10 years, the market's strongest glazed roof is designed to flood your new room with light. Engineered by Ultraframe the superb thermal performance means your home will always be warm and welcoming. With an unrivalled choice of finishes inside or out, in aluminium and uPVC you can transform the way you live with a truly unique space.