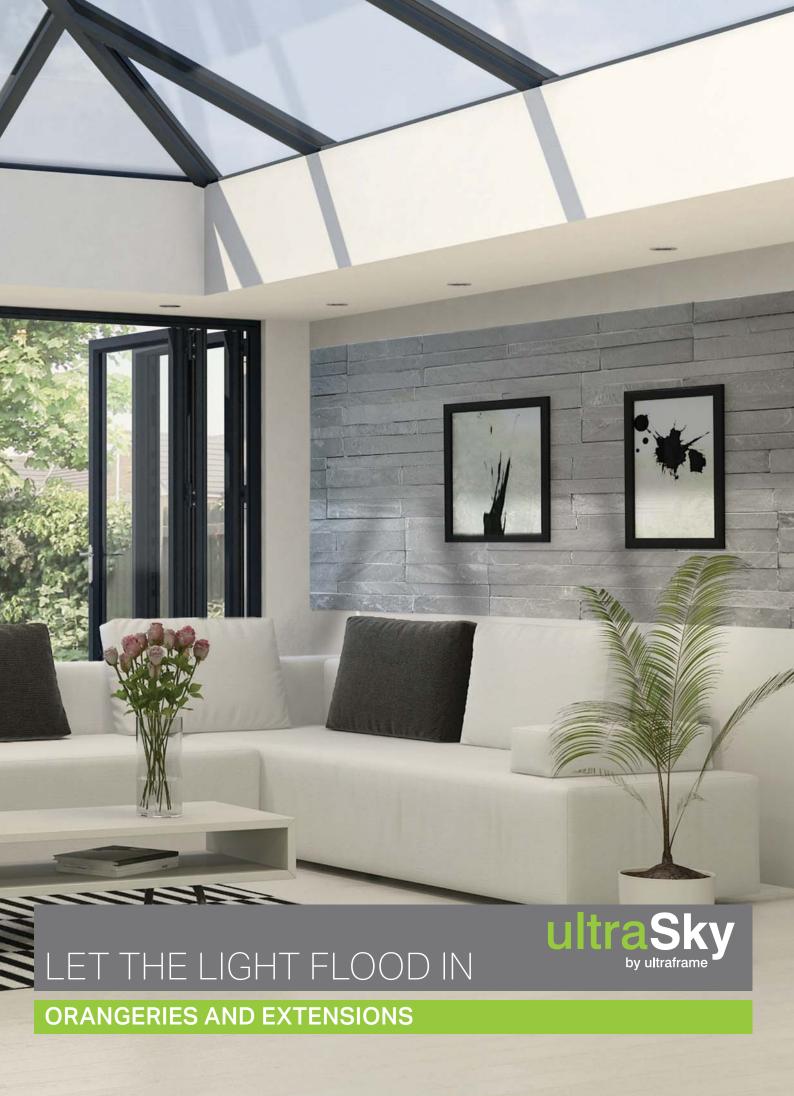

## **ORANGERIES & EXTENSIONS**

UltraSky Roof combines fresh modern styling with the natural light of a conservatory to create a beautiful warm glazed extension with the style and grandeur of a traditional orangery.